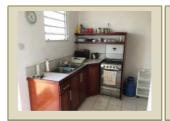

# Description of premises:

Fully furnished three bedroom house with 2 bathrooms. Amenities include all kitchen facilities, area to hang laundry, television, internet and bed linens.

No of students: 3

Rent per month: \$800.00 per bedroom, Master bedroom with bath \$1000.00