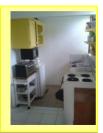

# Description of premises:

Fully furnished three bedroom house with 2 bathrooms. Amenities include all kitchen facilities, area to hang laundry, television, internet and bed linens.

No of students: 3

Rent per month: \$800.00 per bedroom, Master bedroom with bath \$1000.00