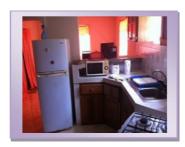

# Description of premises:

Fully furnished three bedroom house with 2 bathrooms. Amenities include all kitchen facilities, area to hang laundry, television, internet and bed linens.

No of students: 3

Rent per month: \$800.00 per bedroom, Master bedroom with bath \$1000.00