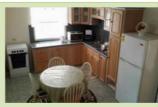

# Description of premises:

Fully furnished three bedroom house with 2 bathrooms. Amenities include all kitchen facilities, area to hang laundry, television, internet and bed linens.

No of students: 3

Rent per month: \$800.00 per bedroom, Master bedroom with bath \$1000.00