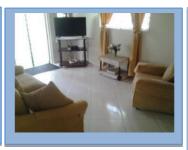

# Description of premises:

Fully furnished three bedroom house with 2 bathrooms. Amenities include all kitchen facilities, area to hang laundry, television, internet and bed linens.

No of students: 3

Rent per month: \$800.00 per bedroom, Master bedroom with bath \$1000.00