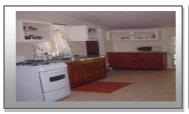

# Description of premises:

Fully furnished three bedroom house with 2 bathrooms. Amenities include all kitchen facilities, area to hang laundry, television, internet and bed linens.

No of students: 3

Rent per month: \$800.00 per bedroom, Master bedroom with bath \$1000.00